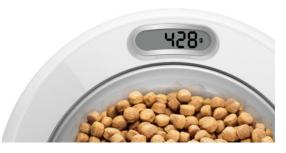

## ACCURATE WEIGHING

4 Weighing Units: Gram, Ounce, Pound, Milliliter No worries about weighing errors for dry food, canned fresh meat, liquids, or even **Prescription Medicines**!

## Multi Weighing Units & Accurate Feeding

Just simple press the button on Fresh Metal, 4 units are easily to convert Gram, Ounce, Pound, Milliliter

No matter what kind of food (domestic made or import), or how you calculate the food (by weight or by volume), SENSORS inside the bowl will weigh the food accurately.