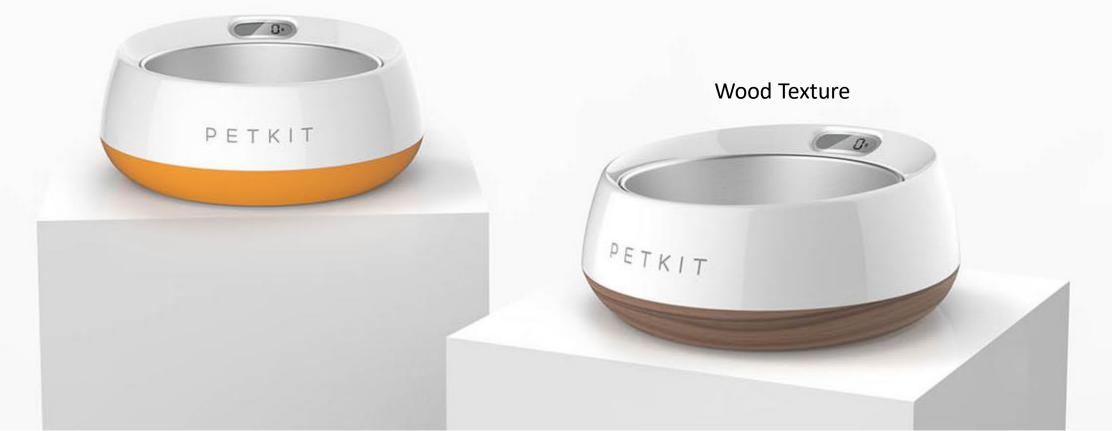

## FRESH METAL Smart Pet Bowl

#### **Coral Orange**

## Multi Weighing Units & Accurate Feeding

Just simple press the button on Fresh Metal, 4 units are easily to convert Gram, Ounce, Pound, Milliliter

No matter what kind of food (domestic made or import), or how you calculate the food (by weight or by volume), SENSORS inside the bowl will weigh the food accurately.