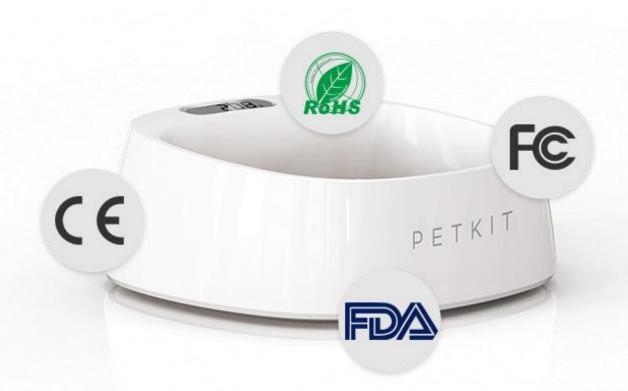

## **ECOFRIENDLY AND SAFER**

PETKIT FRESH Bowl has been certified by several international standards, such as RoHS, CE, FCC and USA and Korea FDA (for BioCleanAct™ material). We do the best to make the customers trusted in our product quality and use it with confidence.