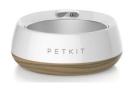

## FRESH METAL Smart Pet Bowl

#### **Coral Orange**

## Big Capacity and Food Grade Material

Big Bowl for Big Appetite

1.7L capacity contains 750 grams of food

Suitable for Mid & Large-sized dogs.

Removable Inner Tank and Easy to Wash

Made of 304 stainless steel which is Corrosion-Free and Acid-Resistant, usually used in containers or even medical equipments.