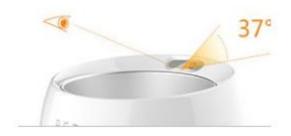

#### **ANTI-OVERFLOW**

U-shape design makes the food not easy to overflow when being poured and making pets eating comfortably