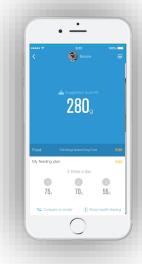

#### With basic information of pets:

PETKIT App will generate a customized feeding amount to help the pet owners, especially for those newcomers, take better care of dogs or cats, knowing how much exactly they need to feed every day.

With basic information of your loved dogs:

Weight Food Breed

You will get unique suggestion of daily feed intake through our PETKIT App, making your pet's eating scientifically and healthier.