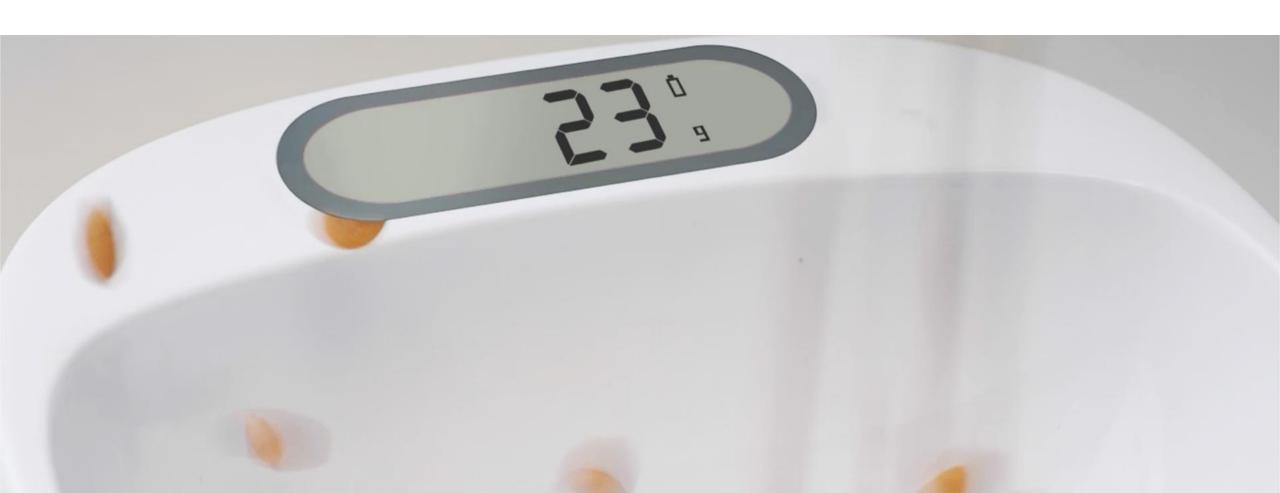

## ACCURATE WEIGHING

4 Weighing Units: Gram, Ounce, Pound, Milliliter No worries about weighing errors for dry food, canned fresh meat, liquids, or even **Prescription Medicines**!

## Multi Weighing Units & Accurate Feeding

Just simple press the button on Fresh Metal, 4 units are easily to convert Gram, Ounce, Pound, Milliliter

No matter what kind of food (domestic made or import), or how you calculate the food (by weight or by volume), SENSORS inside the bowl will weigh the food accurately.