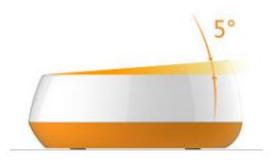

#### **BEST ANGLE OF INCLINATION**

After researching on samples of different body types, 5° is a better angle for pets eating easily.