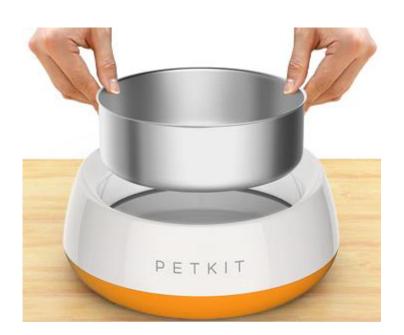

## Big Capacity and Food Grade Material

Big Bowl for Big Appetite

1.7L capacity contains 750 grams of food

Suitable for Mid & Large-sized dogs.

Removable Inner Tank and Easy to Wash

Made of 304 stainless steel which is Corrosion-Free and Acid-Resistant, usually used in containers or even medical equipments.

The stainless steel bowl is convenient to dismantle and both for hand and dishwasher washable.