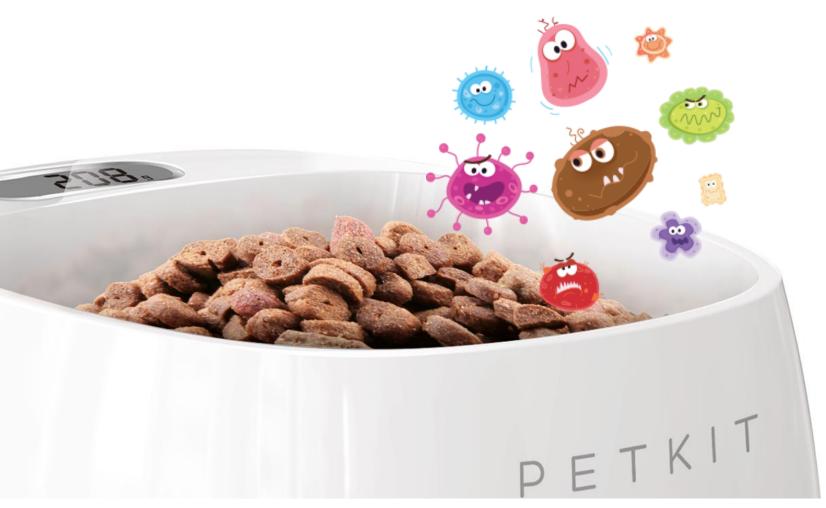

## STRONG ANTI-BACTERIA

Diarrhea mostly comes from food with bacteria.

PETKIT Bowl has used

**BioCleanAct<sup>TM</sup>** Material, which is covered all over the Main Body, can effectively inhibit the bacteria from forming constantly.

The life time of BioCleanAct<sup>™</sup> can last for 10 years!