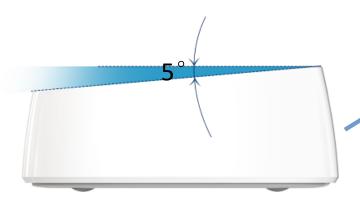

#### **BEST ANGLE OF INCLINATION**

After researching on samples of different body types, 5° is a better angle for pets eating easily.