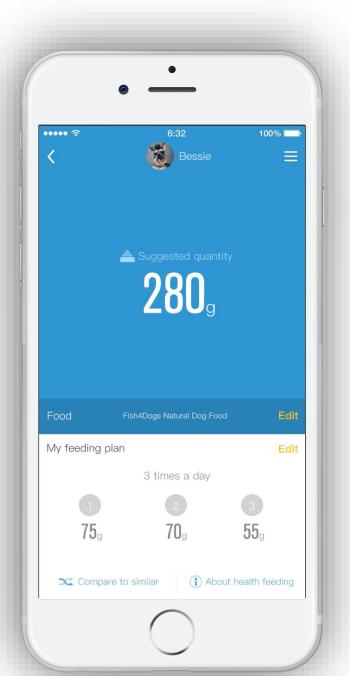

#### With basic information of pets:

PETKIT App will generate a customized feeding amount to help the pet owners, especially for those newcomers, take better care of dogs or cats, knowing how much exactly they need to feed every day.

Reasonable food quantity will also assist the fat pets to lose weight.

With basic information of your loved dogs:

Weight Food Breed

You will get unique suggestion of daily feed intake through our PETKIT App, making your pet's eating scientifically and healthier.